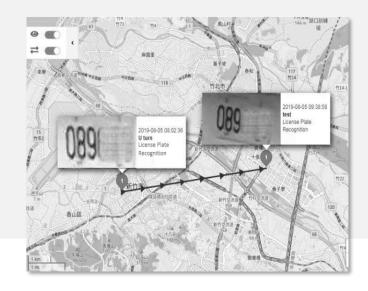

Vaidio's AI Tracking function locates faces and/or objects across multiple cameras and connects them linearly on a map for easy tracking. By setting the alert rule, the user can receive notifications from Vaidio in real time and immediately pinpoint the location of the detected event on the map.

### FEATURES

- Utilize multiple cameras to track location of target faces and objects
- Track wherever cameras are placed, indoors or outdoors
- Search indoor events in different floor plans
- □ Support multiple floor plans at one GPS location
- □ Upload and manage indoor maps
- Map out traffic flow & extract patterns
- ☐ Combine with LPR, Face Recognition, Wrong Direction, Loitering, Illegal-Parking Detection, and other AI functions