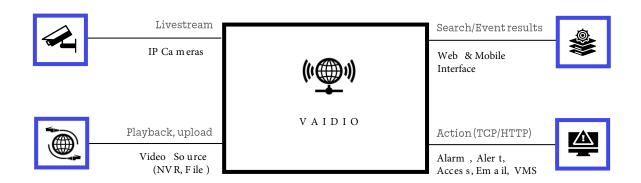

### www.aicuda.world

The Vaidio AI Vision Platform delivers video analytics solutions for Security, Safety, Access Control and Social Health Screening. Vaidio's advanced AI makes video monitoring, security alerts, health screening and forensic investigation more accurate, more automated, and more affordable - and helps make your business safer and more secure.