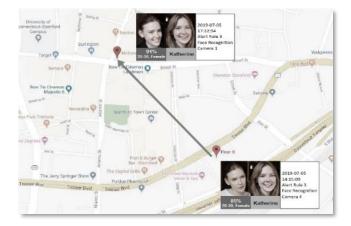

Vaidio's AI Tracking function locates faces and/or objects across multiple cameras and connects them linearly on a map for easy tracking. By setting the alert rule, the user can receive notifications from Vaidio in real time and immediately pinpoint the location of the detected event on the map.